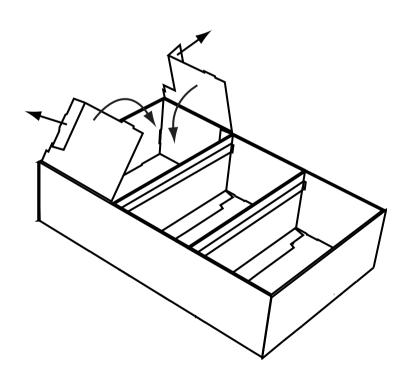

7. Fold down the top side panels of the TRAY with the small flap going outward.

4. Fold inward the 2 panels of the SHELF. Then fold outward the 4 side flaps and the bottom flap.

8. Insert a METAL TUBE into the slots on the inner side panels of the TRAY the same way as before.