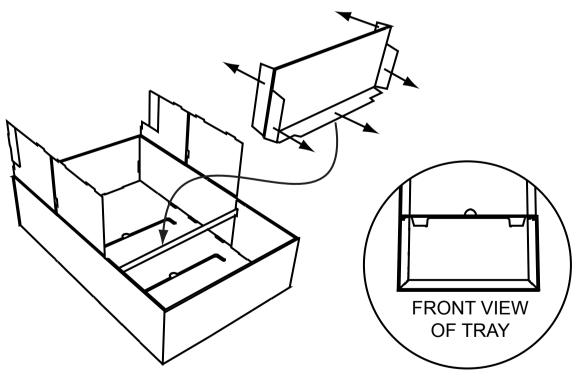

5. Insert a SHELF into the inner side panels of the TRAY as shown, while sliding bottom shelf flap into back slit and locking.

6. Fold down the middle side panels of the TRAY. Then insert another METAL TUBE and SHELF the same way as before.

7. Fold down the top side panels of the TRAY with the small flap going outward.

4. Fold inward the 2 panels of the SHELF. Then fold outward the 4 side flaps and the bottom flap.

8. Insert a METAL TUBE into the slots on the inner side panels of the TRAY the same way as before.