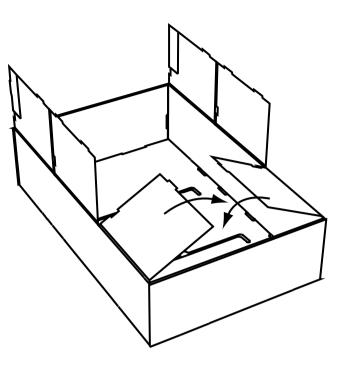

7. Fold down the top side panels of the TRAY with the small flap going outward.

4. Fold inward the 2 panels of the SHELF. Then fold outward the 4 side flaps and the bottom flap.

8. Insert a METAL TUBE into the slots on the inner side panels of the TRAY the same way as before.