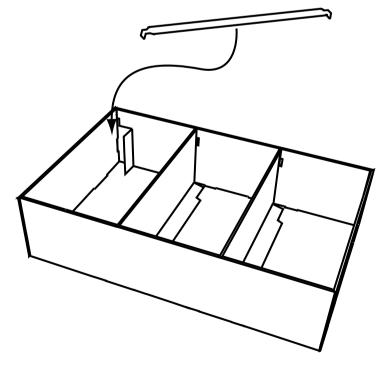

1. Fold up the side panels of the TRAY with the bottom flaps going inward. Then fold the bottom panel up over the bottom flaps. Assemble the top panel of the TRAY the same way.

2. Fold down the bottom side flaps of the TRAY as shown above.

5. Insert a SHELF into the inner side panels of the TRAY as shown, while sliding bottom shelf flap into back slit and locking.

6. Fold down the middle side panels of the TRAY. Then insert another METAL TUBE and SHELF the same way as before.

7. Fold down the top side panels of the TRAY with the small flap going outward.

4. Fold inward the 2 panels of the SHELF. Then fold outward the 4 side flaps and the bottom flap.

8. Insert a METAL TUBE into the slots on the inner side panels of the TRAY the same way as before.