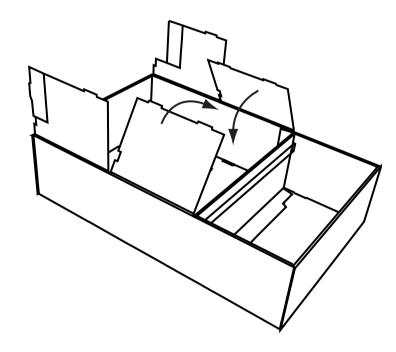

5. Insert a SHELF into the inner side panels of the TRAY as shown, while sliding bottom shelf flap into back slit and locking.

6. Fold down the middle side panels of the TRAY. Then insert another METAL TUBE and SHELF the same way as before.

7. Fold down the top side panels of the TRAY with the small flap going outward.

4. Fold inward the 2 panels of the SHELF. Then fold outward the 4 side flaps and the bottom flap.

8. Insert a METAL TUBE into the slots on the inner side panels of the TRAY the same way as before.