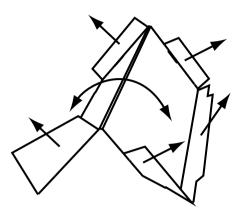

1. Fold up the side panels of the TRAY with the bottom flaps going inward. Then fold the bottom panel up over the bottom flaps. Assemble the top panel of the TRAY the same way.

2. Fold down the bottom side flaps of the TRAY as shown above.