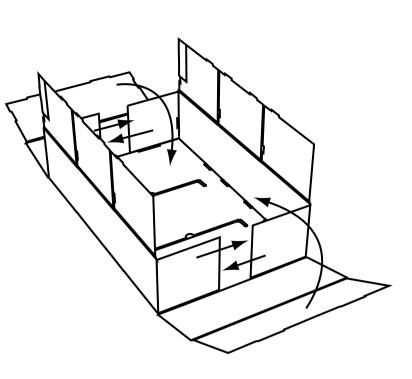

1. Fold up the side panels of the TRAY with the bottom flaps going inward. Then fold the bottom panel up over the bottom flaps. Assemble the top panel of the TRAY the same way.

2. Fold down the bottom side flaps of the TRAY as shown above.