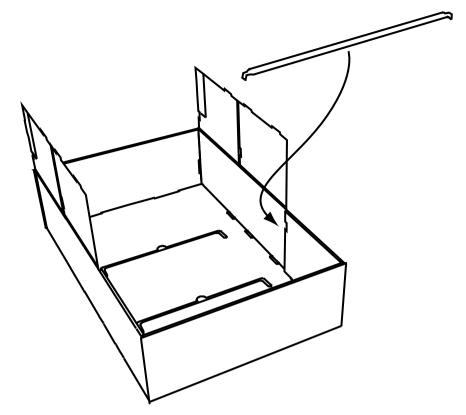

5. Insert a SHELF into the inner side panels of the TRAY as shown, while sliding bottom shelf flap into back slit and locking.

6. Fold down the middle side panels of the TRAY. Then insert another METAL TUBE and SHELF the same way as before.