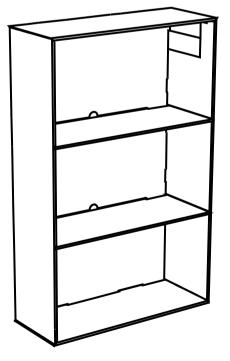

1. Fold up the side panels of the TRAY with the bottom flaps going inward. Then fold the bottom panel up over the bottom flaps. Assemble the top panel of the TRAY the same way.





2. Fold down the bottom side flaps of the TRAY as shown above.



5. Insert a SHELF into the inner side panels of the TRAY as shown, while sliding bottom shelf flap into back slit and locking.





6. Fold down the middle side panels of the TRAY. Then insert another METAL TUBE and SHELF the same way as before.

7. Fold down the top side panels of the TRAY with the small flap going outward.







4. Fold inward the 2 panels of the SHELF. Then fold outward the 4 side flaps and the bottom flap.





8. Insert a METAL TUBE into the slots on the inner side panels of the TRAY the same way as before.

## COMPLETED **UPRIGHT BOOKCASE**